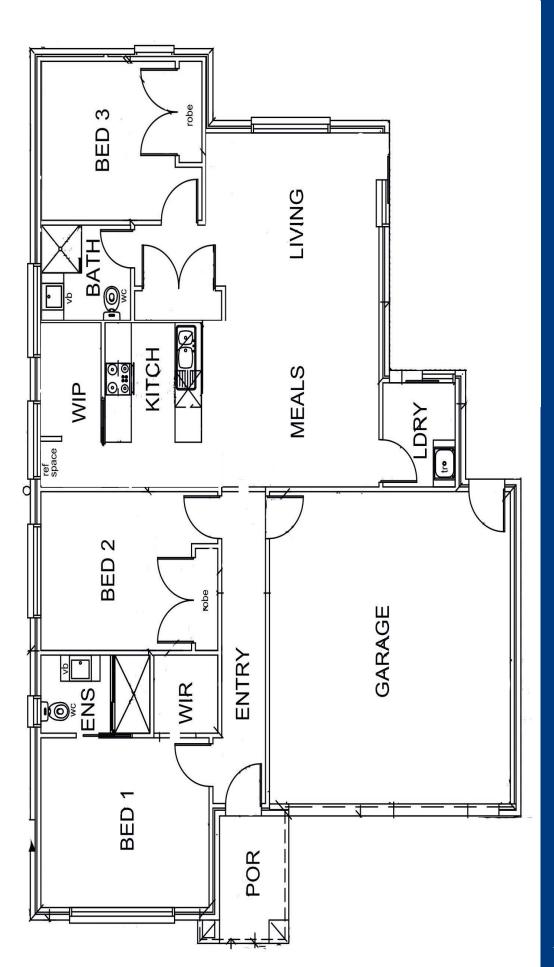

## Silkwood Rise 16

**LOT WIDTH** 10+ **METRES** 

2

10M +

21M +

WIDTH **LENGTH** 

## **AREAS:**

**Ground Floor** 

Garage

Porch

**Alfresco** 

**TOTAL** 

**151** sqm

**Boco**PropertyGroup