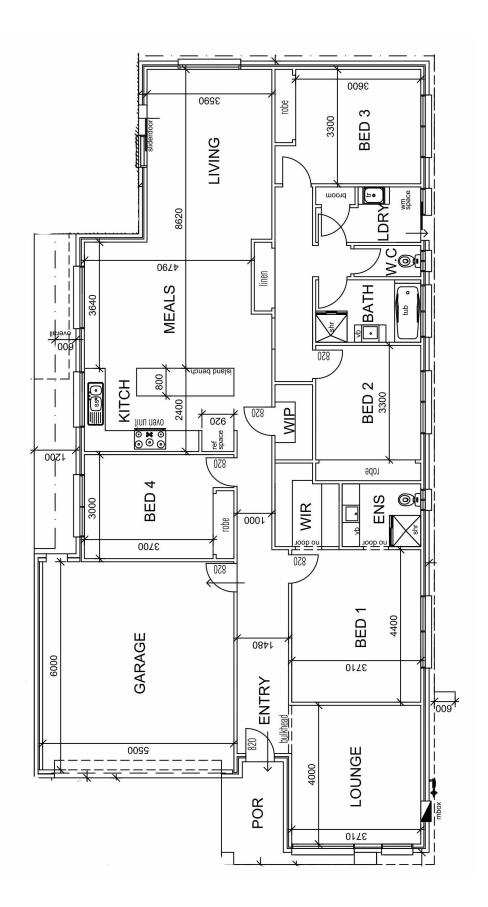

## Seaview 24

**LOT WIDTH** 12+**METRES** 

| WIDTH  | 12M + |
|--------|-------|
| LENGTH | 22M + |

## **AREAS:**

**Ground Floor** 

Garage

**Porch** 

**TOTAL 223sqm** 