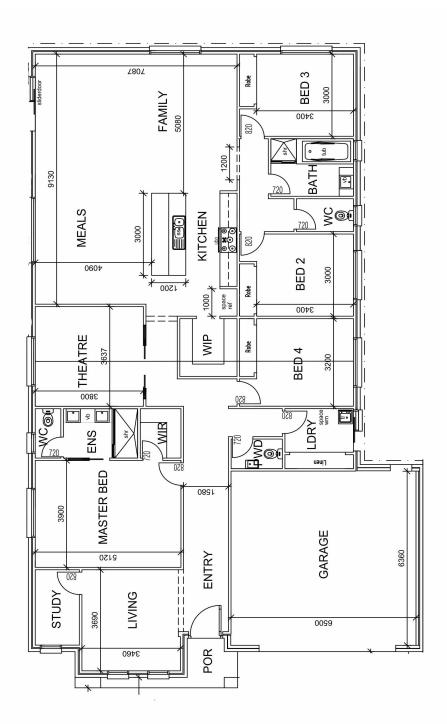

## Islander 30

**LOT WIDTH** 14 +**METRES** 

| WIDTH  | 14M + |
|--------|-------|
| LENGTH | 28M + |

## **AREAS:**

**Ground Floor** 

Garage

**Porch** 

**TOTAL 229sqm** 