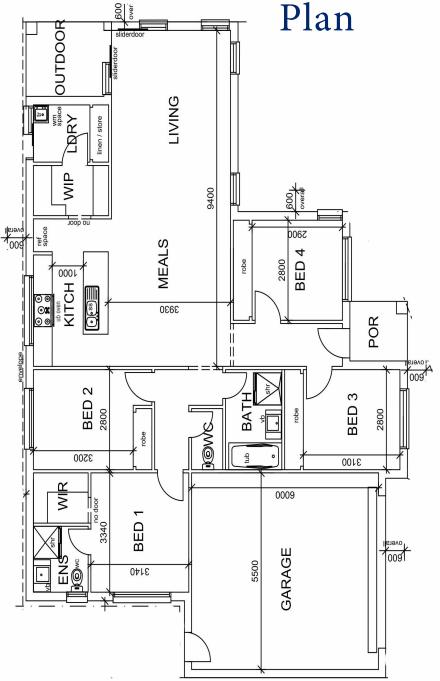

## Horizon 19

**LOT WIDTH** 20 +**METRES** 

WIDTH **LENGTH**  20 M 25 M +

## **AREAS:**

**Ground Floor** 

Garage

Porch

**Alfresco** 

**TOTAL** 

176.30 sqm

**Boco**PropertyGroup