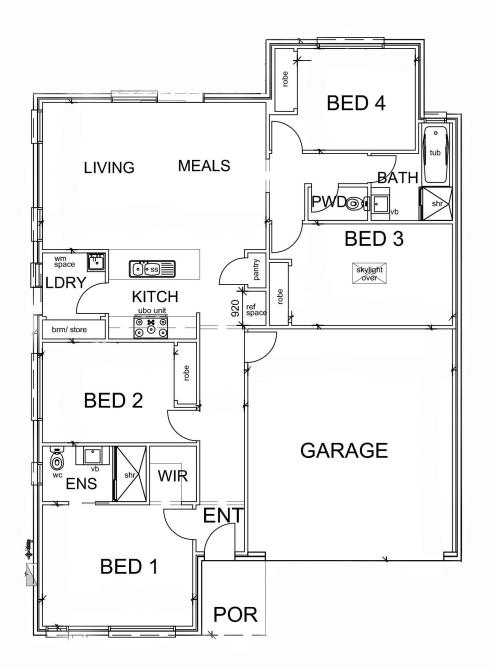

## Designer 18

| LOT WIDTH<br>12+<br>Metres  |                             |
|-----------------------------|-----------------------------|
| <u>e</u> 4 a                | <mark>⇔</mark> 2 <u>≓</u> 2 |
| <u>[ ]</u> 4 <sup>[</sup> ∞ |                             |
| WIDTH                       | 1014                        |
| WIDTH<br>LENGTH             | 12M +<br>28M +              |
| AREAS:                      |                             |
| Ground Floo                 | r                           |
| Garage                      |                             |
| Porch                       |                             |
| Alfresco                    |                             |
| TOTAL                       | 167.47 sqm                  |