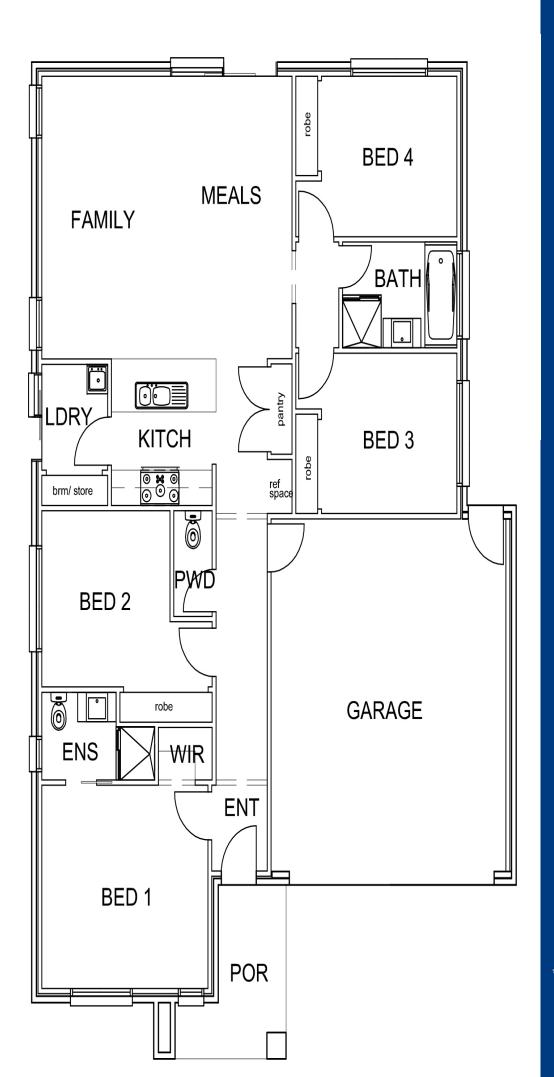

## Anita 17

**LOT WIDTH** 10+**METRES** 

| WIDTH  |
|--------|
| LENGTH |

10M + 20M +

## **AREAS:**

**Ground Floor** 

Garage

Porch

**Alfresco** 

TOTAL

165.10 sqm