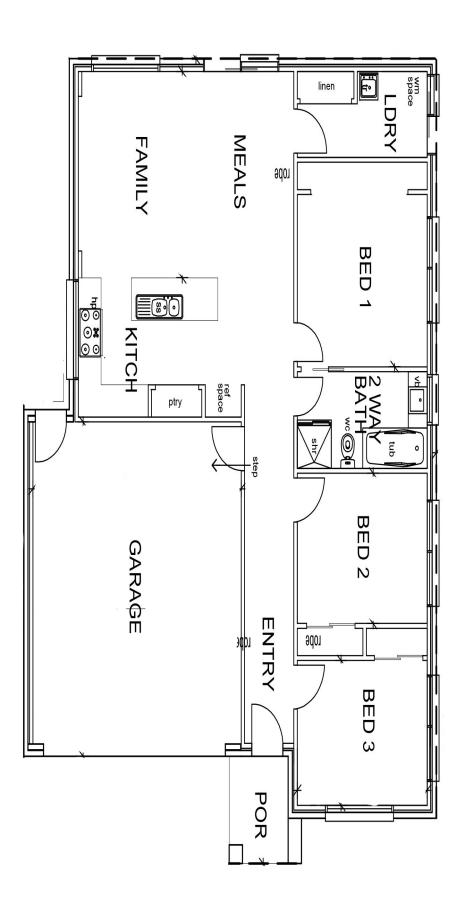

## Contemporary 15

**LOT WIDTH 10+ METRES** 

| WIDTH  | 10M + |
|--------|-------|
| LENGTH | 20M + |

## **AREAS:**

**Ground Floor** 

Garage

Porch

**Alfresco** 

TOTAL 141.21 sqm