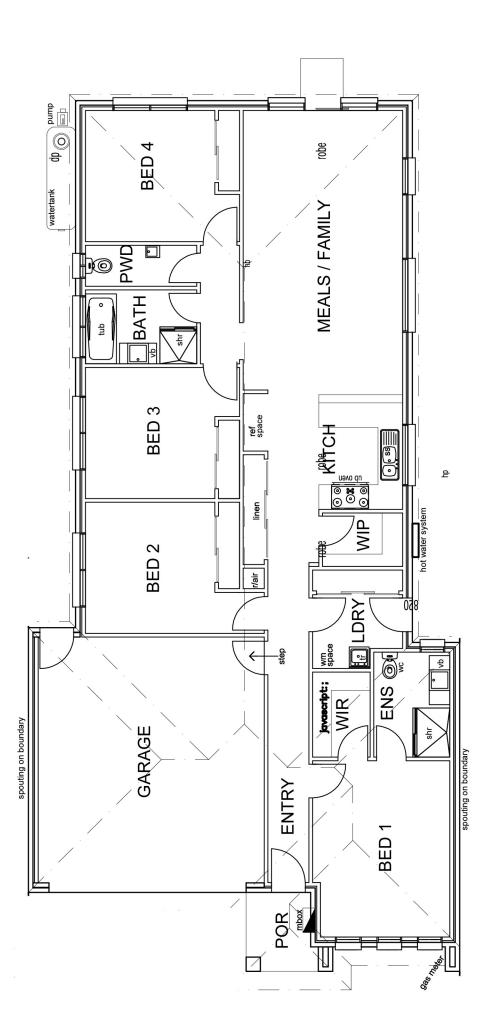

## Sunrise 19

LOT WIDTH 12+
METRES

4

2

WIDTH LENGTH 12M +

28M +

## **AREAS:**

**Ground Floor** 

Garage

Porch

**Alfresco** 

TOTAL

181.25sqm