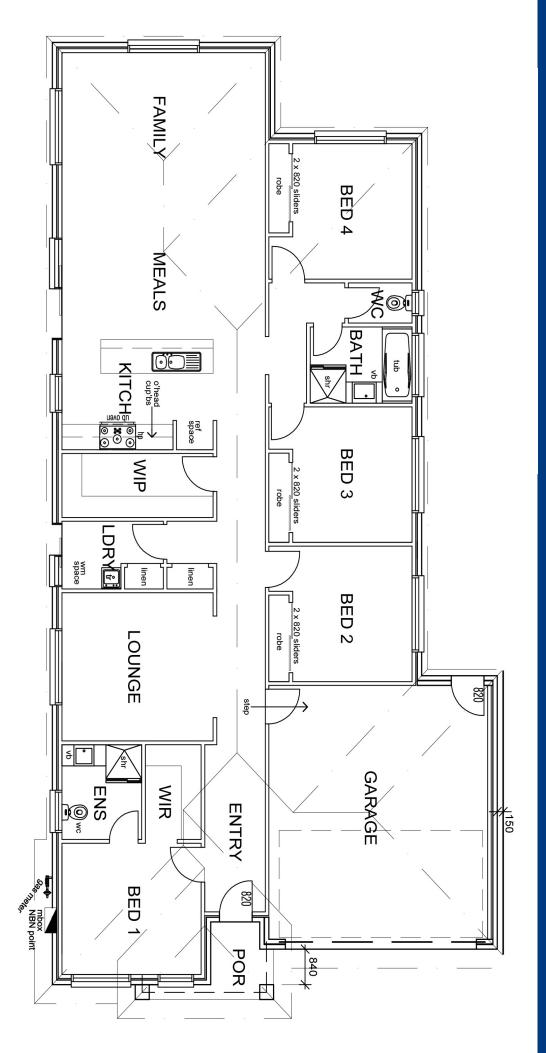

## Comfort 22

**LOT WIDTH** 12+ **METRES** 

**WIDTH LENGTH**  12M +28M +

## **AREAS:**

**Ground Floor** 

Garage

Porch

**Alfresco** 

**TOTAL** 

209 sqm

**Boco**PropertyGroup