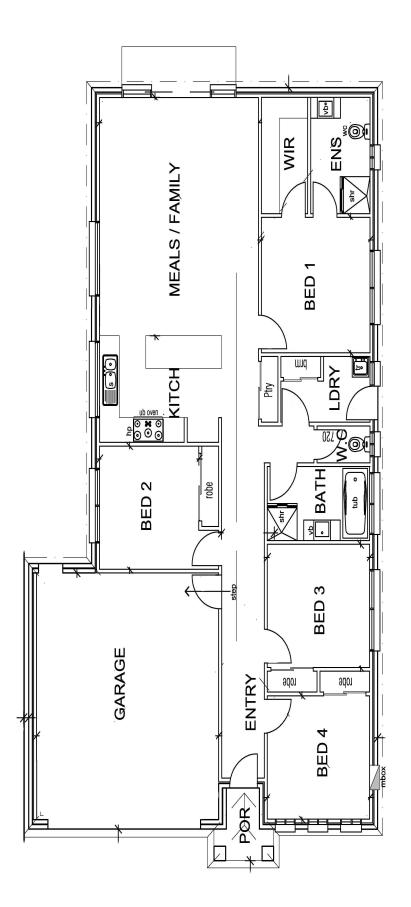

## Sphere 18

| LOT WIDTH<br>11+<br>Metres |    |               |     |   |
|----------------------------|----|---------------|-----|---|
| <mark>@</mark> 4           | Ð  | 2             | ĴĽ  | 2 |
| WIDTH                      |    |               | 11M | + |
| LENGTH                     |    | 21M +         |     |   |
| AREAS:<br>Ground Fl        | 16 | <b>9.50</b> s | q   |   |