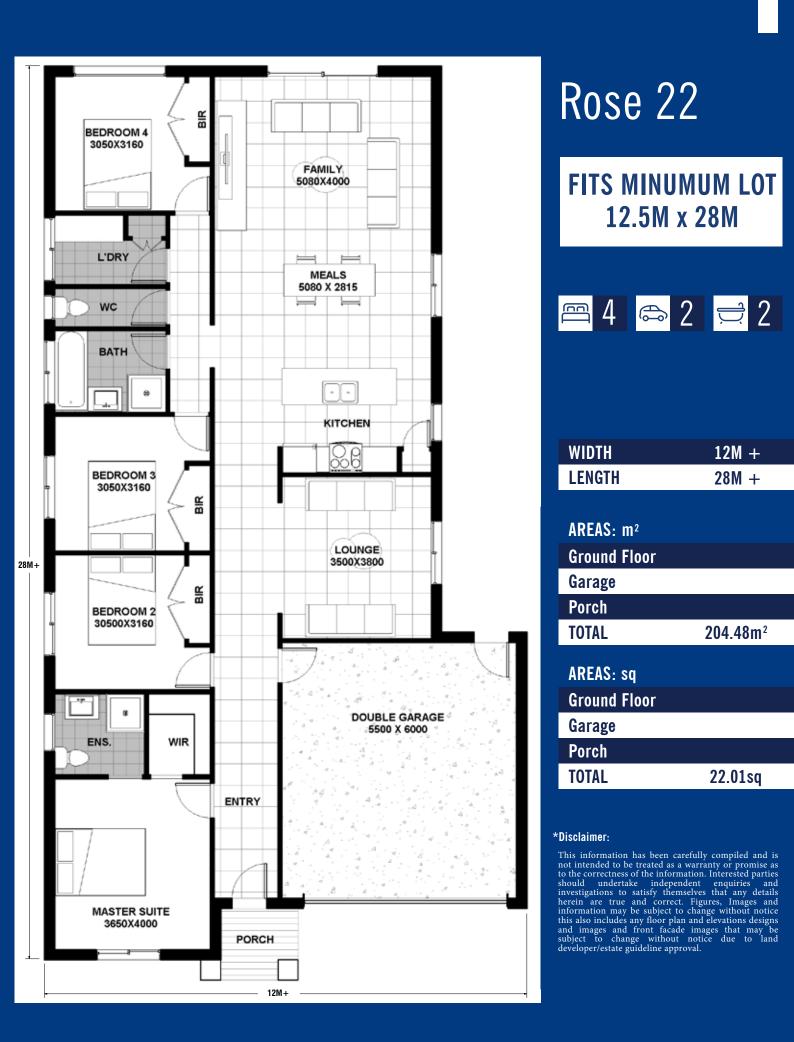

# Welcome to Your New Home!





# General

- Ceiling Height 2,700mm (9ft)
- LED Lights Throughout
- Ducted Heating and E-Cooling
- Solar Hot Water System
- Blinds

- Driveway
- Concrete Letterbox
- 3 Sided Fence
- Front and Rear Landscaping
- Clothesline





### **Kitchen**

#### **CABINETRY**

- Laminate Cupboards
- 20mm Stone Benchtop
- 3 Set Cutlery Draws

#### **APPLIANCES**

- Technika 900mm Cooktop
- Technika 900mm Oven
- Technika 900mm Rangehood
- Technika Dishwasher
- 12mm Floating Floorboards



# Bathroom

• 1675mm Bathtub

Wall Mixers

- Basin Mixers Shower Rail Dual Flush Toilets
  - - Polished Edge Mirrors

### FLOOR & WALL COVERING • Ceramic Tiles

- - Polymarble Showerbase 
    20mm Stone Benchtop

**FLOORING**