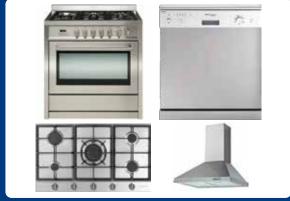

### **APPLIANCES**

- Technika 900mm Cooktop
- Technika 900mm Oven
- Technika 900mm Rangehood
- Technika Dishwasher