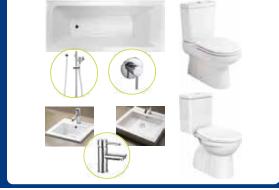

### Bathroom

- 1675mm Bathtub
- Shower Rail
- Wall Mixers
- Basin Mixers
- Dual Flush Toilets
- Polished Edge Mirrors

## FLOOR & WALL COVERING • Ceramic Tiles

- Polymarble Showerbase 20mm Stone Benchtop