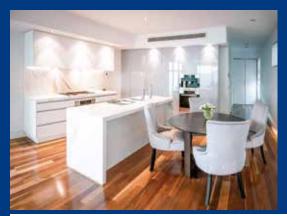

### Kitchen

### **CABINETRY**

- Laminate Cupboards
- 20mm Stone Benchtop
- 3 Set Cutlery Draws

#### **FLOORING**

• 12mm Floating Floorboards