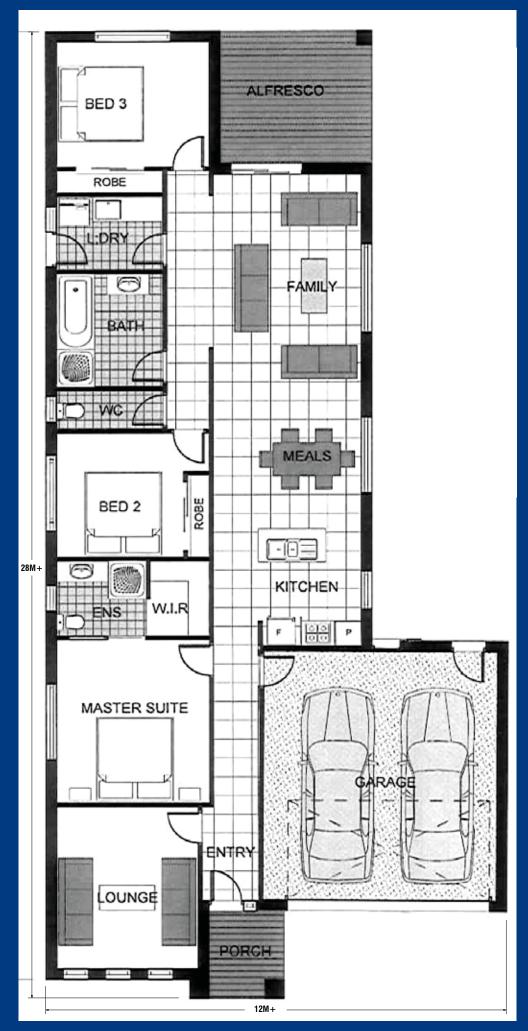

# Peach 21

FITS MINUMUM LOT 12.5M x 28M

WIDTH **LENGTH**  11M +21M +

AREAS: m<sup>2</sup>

**Ground Floor** 

Garage

**Porch** 

**TOTAL** 202.60m<sup>2</sup>

AREAS: sq

**Ground Floor** 

Garage

**Porch** 

**TOTAL** 

21.80sq