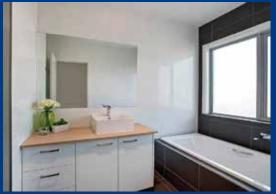

### Bathroom

- 1675mm Bathtub
- Shower Rail
- Wall Mixers
- Basin Mixers
- Dual Flush Toilets
- Polished Edge Mirrors

## FLOOR & WALL COVERING • Ceramic Tiles

- Polymarble Showerbase 20mm Stone Benchtop