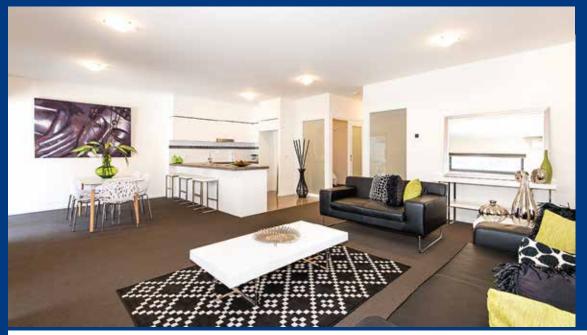

### General

- Ceiling Height 2,700mm (9ft)
- LED Lights Throughout
- Ducted Heating and E-Cooling
- Solar Hot Water System
- Blinds

- Driveway
- Concrete Letterbox
- 3 Sided Fence
- Front and Rear Landscaping
- Clothesline