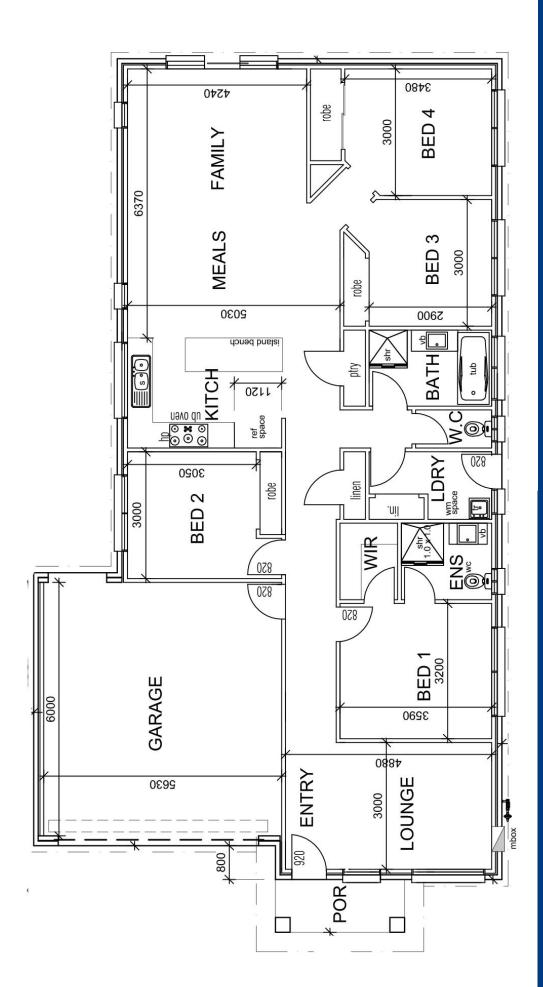

## Pearl 20

**LOT WIDTH** 12+ **METRES** 

WIDTH

11M +

| LENGTH       | 22M +  |
|--------------|--------|
|              |        |
| AREAS:       |        |
| Ground Floor |        |
| Garage       |        |
| Porch        |        |
| TOTAL        | 190.40 |