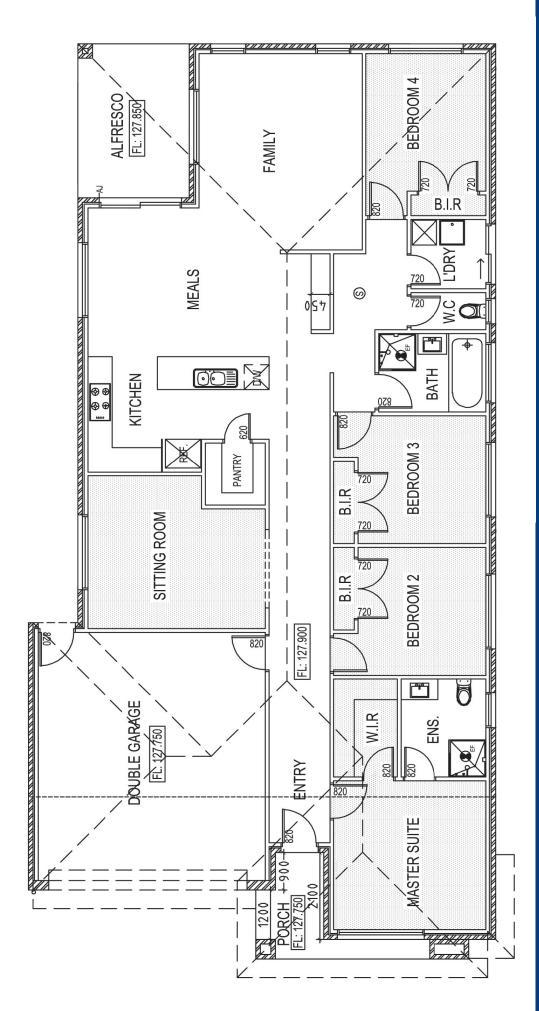

## Liberty 24

LOT WIDTH
12+
METRES

4

2

| WIDTH  | 11M + |
|--------|-------|
| LENGTH | 22M + |
|        |       |

## **AREAS:**

**Ground Floor** 

Garage

**Porch** 

TOTAL 224.41sqm