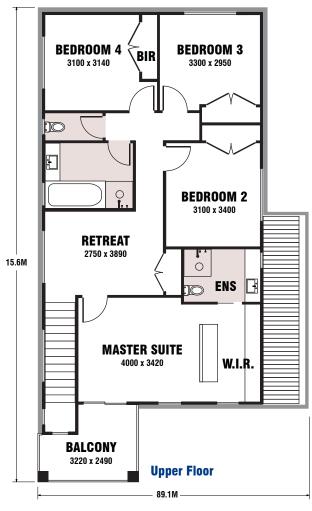

# Sunflower 23

FITS MINUMUM LOT 10.5M x 21M

AREAS: m<sup>2</sup>

TOTAL

220m<sup>2</sup>

AREAS: sq

TOTAL

23.68sq