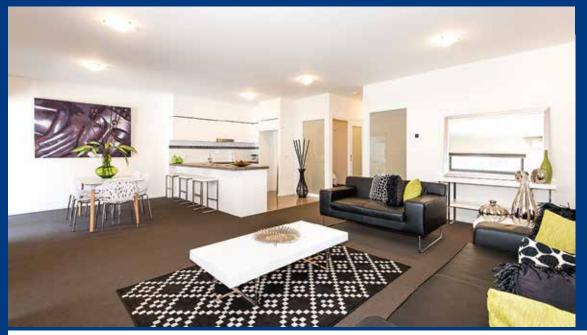

## General

- Ceiling Height 2,700mm (9ft)
- LED Lights Throughout
- Ducted Heating and E-Cooling
- Solar Hot Water System
- Blinds

- Driveway
- Concrete Letterbox
- 3 Sided Fence
- Front and Rear Landscaping
- Clothesline