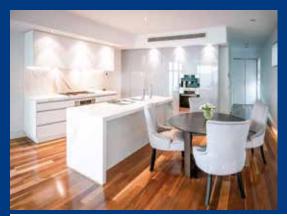

## Kitchen

#### **CABINETRY**

- Laminate Cupboards
- 20mm Stone Benchtop
- 3 Set Cutlery Draws

#### **FLOORING**

• 12mm Floating Floorboards