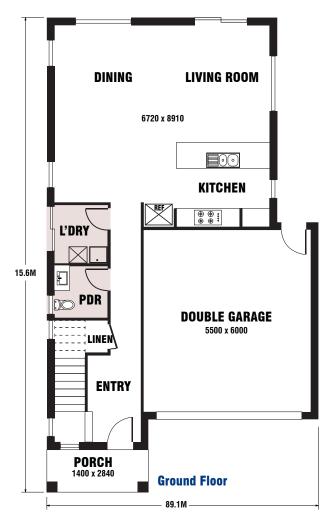

# Sunflower 23

FITS MINUMUM LOT 10.5M x 21M

AREAS: m<sup>2</sup>

TOTAL

220m<sup>2</sup>

AREAS: sq

TOTAL

23.68sq