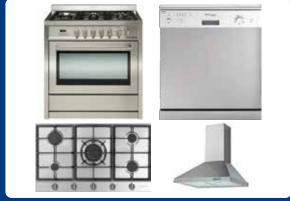

#### **APPLIANCES**

- Technika 900mm Cooktop
- Technika 900mm Oven
- Technika 900mm Rangehood
- Technika Dishwasher