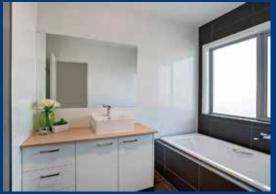

### **Bathroom**

- 1675mm Bathtub
- Shower Rail
- Wall Mixers
- Basin Mixers
- Dual Flush Toilets
- Polished Edge Mirrors

## FLOOR & WALL COVERING • Ceramic Tiles

- Polymarble Showerbase 20mm Stone Benchtop