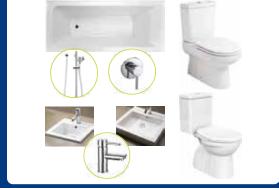

### **Bathroom**

- 1675mm Bathtub
- Shower Rail
- Wall Mixers
- Basin Mixers
- Dual Flush Toilets
- Polished Edge Mirrors

## FLOOR & WALL COVERING • Ceramic Tiles

- Polymarble Showerbase 20mm Stone Benchtop