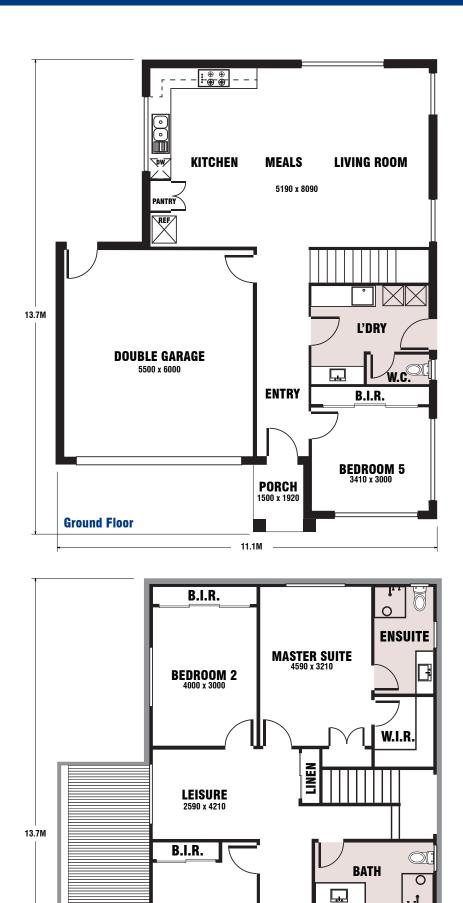

### FLOOR & WALL COVERING • Ceramic Tiles

- - Polymarble Showerbase 20mm Stone Benchtop

**FLOORING** 

**BEDROOM 3** 

3470 x 3000

**Upper Floor** 

lvy 24

#### \* Disclaimer:

**B.I.R.** 

BEDROOM 4 3000 x 3410

BALCONY 1500 x 2870

11.1M -

This information has been carefully compiled and is not intended to be treated as a warranty or promise as to the correctness of the information. Interested parties should undertake independent enquiries and investigations to satisfy themselves that any details herein are true and correct. Figures, Images and information may be subject to change without notice this also includes any floor plan and elevations designs and images and front facade images that may be subject to change without notice due to land developer/estate guideline approval.