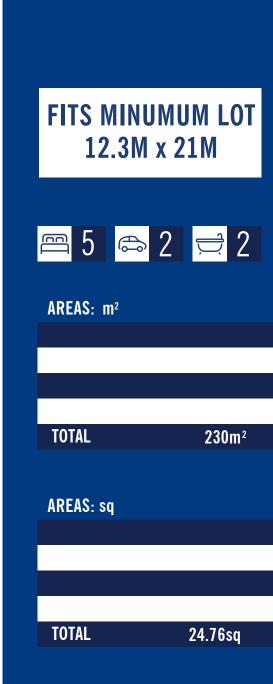

# Welcome to Your New Home!





# General

- Ceiling Height 2,700mm (9ft)
- LED Lights Throughout
- Ducted Heating and E-Cooling
- Solar Hot Water System
- Blinds

- Driveway
- Concrete Letterbox
- 3 Sided Fence
- Front and Rear Landscaping
- Clothesline





### **Kitchen**

#### **CABINETRY**

- Laminate Cupboards
- 20mm Stone Benchtop
- 3 Set Cutlery Draws

#### **APPLIANCES**

- Technika 900mm Cooktop
- Technika 900mm Oven
- Technika 900mm Rangehood
- Technika Dishwasher
- 12mm Floating Floorboards



# Bathroom

• 1675mm Bathtub

Wall Mixers

- Basin Mixers Shower Rail Dual Flush Toilets
  - - Polished Edge Mirrors

### FLOOR & WALL COVERING • Ceramic Tiles

- - Polymarble Showerbase 20mm Stone Benchtop

**FLOORING** 



**BEDROOM 3** 

3470 x 3000

**Upper Floor** 



lvy 24

#### \* Disclaimer:

**B.I.R.** 

BEDROOM 4 3000 x 3410

BALCONY 1500 x 2870

11.1M -

This information has been carefully compiled and is not intended to be treated as a warranty or promise as to the correctness of the information. Interested parties should undertake independent enquiries and investigations to satisfy themselves that any details herein are true and correct. Figures, Images and information may be subject to change without notice this also includes any floor plan and elevations designs and images and front facade images that may be subject to change without notice due to land developer/estate guideline approval.