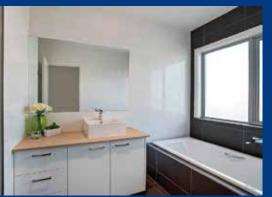

# Bathroom

• 1675mm Bathtub

Wall Mixers

- Basin Mixers Shower Rail Dual Flush Toilets
  - - Polished Edge Mirrors

### FLOOR & WALL COVERING • Ceramic Tiles

- - Polymarble Showerbase 20mm Stone Benchtop

**FLOORING** 

**BEDROOM 3** 

3470 x 3000

**Upper Floor** 

lvy 24