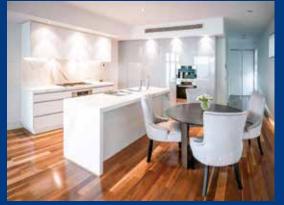

### **Kitchen**

#### **CABINETRY**

- Laminate Cupboards
- 20mm Stone Benchtop
- 3 Set Cutlery Draws