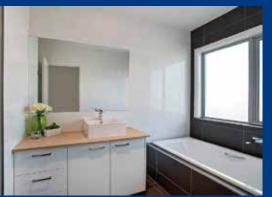

## Bathroom

• 1675mm Bathtub

Wall Mixers

- Basin Mixers Shower Rail Dual Flush Toilets
  - - Polished Edge Mirrors

### FLOOR & WALL COVERING • Ceramic Tiles

- - Polymarble Showerbase 
    20mm Stone Benchtop

**FLOORING** 