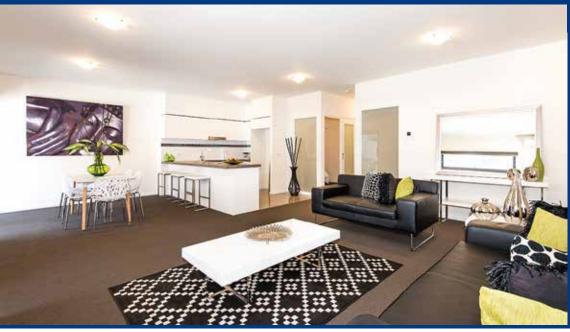

## General

- Ceiling Height 2,700mm (9ft)
- LED Lights Throughout
- Ducted Heating and E-Cooling
- Solar Hot Water System
- Blinds

- Driveway
- Concrete Letterbox
- 3 Sided Fence
- Front and Rear Landscaping
- Clothesline