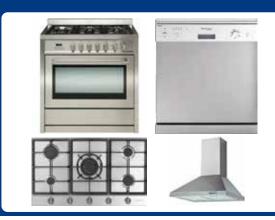

### **APPLIANCES**

- Technika 900mm Cooktop
- Technika 900mm Oven
- Technika 900mm Rangehood
- Technika Dishwasher
- 12mm Floating Floorboards