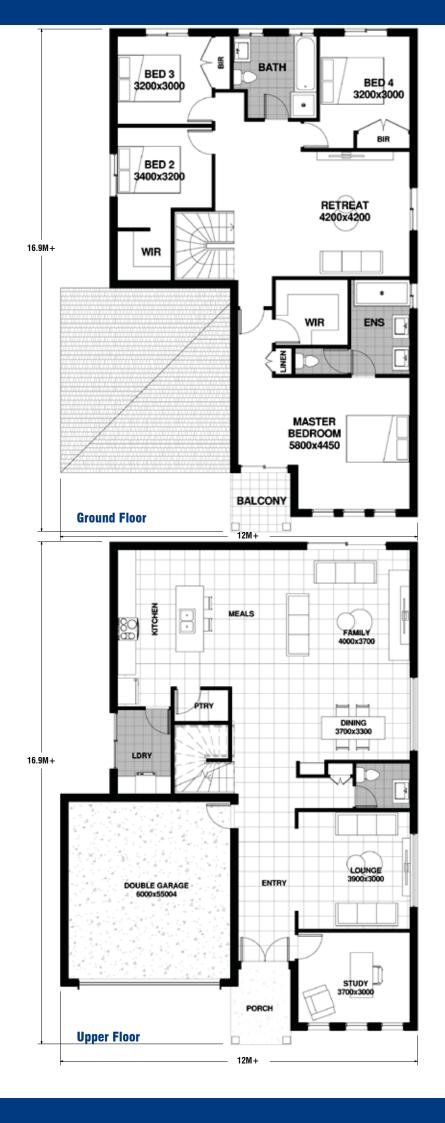

## Horizon 34

FITS MINUMUM LOT 14M x 28M

|            | 4 | € | 2 |
|------------|---|---|---|
| <u>الَ</u> | 2 |   | 1 |

| WIDTH                 | 14M +                    |  |
|-----------------------|--------------------------|--|
| LENGTH                | <b>20M</b> +             |  |
|                       |                          |  |
| AREAS: m <sup>2</sup> |                          |  |
|                       |                          |  |
|                       |                          |  |
|                       |                          |  |
|                       |                          |  |
|                       |                          |  |
|                       |                          |  |
| TOTAL                 | <b>315m</b> <sup>2</sup> |  |
|                       |                          |  |
| AREAS: sq             |                          |  |
|                       |                          |  |
|                       |                          |  |
|                       |                          |  |
|                       |                          |  |
|                       |                          |  |
|                       |                          |  |
| TOTAL                 | 33.90sq                  |  |
|                       | 00.0004                  |  |