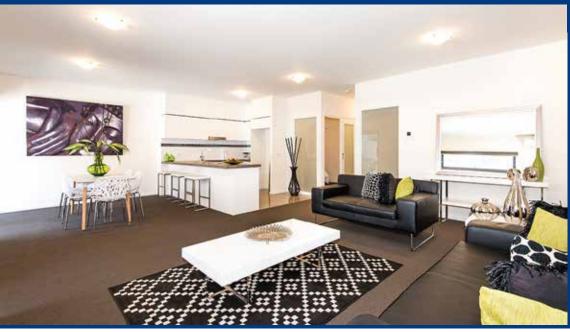

# General

- Ceiling Height 2,700mm (9ft)
- LED Lights Throughout
- Ducted Heating and E-Cooling
- Solar Hot Water System
- Blinds

- Driveway
- Concrete Letterbox
- 3 Sided Fence
- Front and Rear Landscaping
- Clothesline