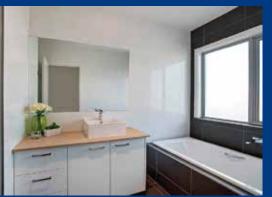

# Bathroom

• 1675mm Bathtub

Wall Mixers

- Basin Mixers Shower Rail Dual Flush Toilets
  - - Polished Edge Mirrors

### FLOOR & WALL COVERING • Ceramic Tiles

- - Polymarble Showerbase 
    20mm Stone Benchtop

**FLOORING** 