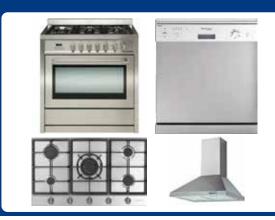

#### **APPLIANCES**

- Technika 900mm Cooktop
- Technika 900mm Oven
- Technika 900mm Rangehood
- Technika Dishwasher
- 12mm Floating Floorboards