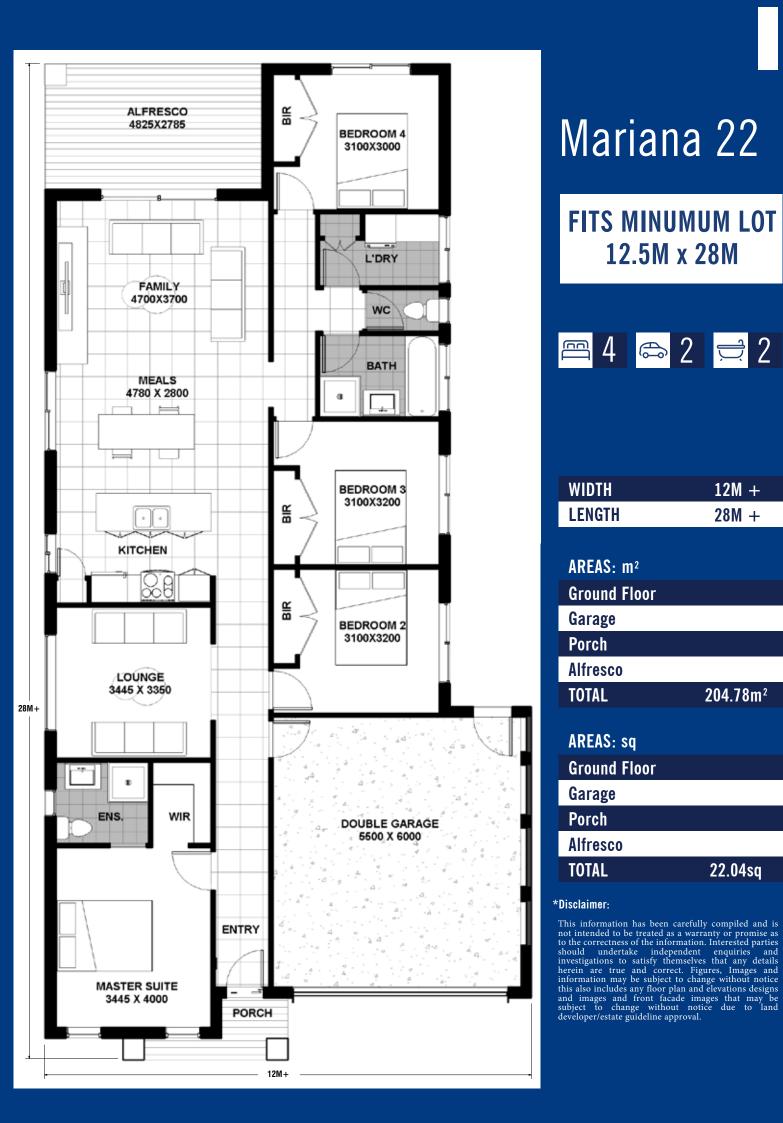

# Welcome to Your New Home!





# General

- Ceiling Height 2,700mm (9ft)
- LED Lights Throughout
- Ducted Heating and E-Cooling
- Solar Hot Water System
- Blinds

- Driveway
- Concrete Letterbox
- 3 Sided Fence
- Front and Rear Landscaping
- Clothesline





### **Kitchen**

#### **CABINETRY**

- Laminate Cupboards
- 20mm Stone Benchtop
- 3 Set Cutlery Draws

#### **APPLIANCES**

- Technika 900mm Cooktop
- Technika 900mm Oven
- Technika 900mm Rangehood
- Technika Dishwasher
- 12mm Floating Floorboards



# Bathroom

• 1675mm Bathtub

Wall Mixers

- Basin Mixers Shower Rail Dual Flush Toilets
  - - Polished Edge Mirrors

### FLOOR & WALL COVERING • Ceramic Tiles

- - Polymarble Showerbase 
    20mm Stone Benchtop

**FLOORING**